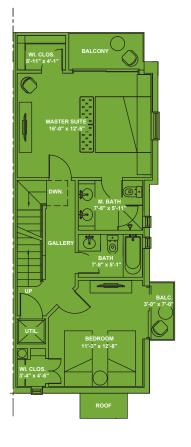

UNIT A

| FIRST FLOOR<br>SECOND FLOOR<br>THIRD FLOOR<br>TOTAL LIVING (NET) | 636<br>677<br>199<br>1512 |     |
|------------------------------------------------------------------|---------------------------|-----|
| Porch                                                            | 13                        | SF. |
| Covered Patio                                                    | 69                        | SF. |
| OPEN BALCONY                                                     | 21                        | SF. |
| COVERED BALCONY                                                  | 42                        | SF. |
| MECH. ATTIC                                                      | 98                        | SF. |
| MECH. DECK                                                       | 69                        | SF. |
| TOTAL AREA (GROSS)                                               | 1824                      | SF. |

## FIRST FLOOR

**SECOND FLOOR** 