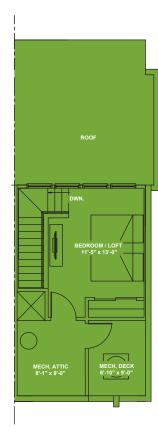

UNIT A

| FIRST FLOOR<br>SECOND FLOOR<br>THIRD FLOOR<br>TOTAL LIVING (NET) | 636<br>677<br>199<br>1512 |     |
|------------------------------------------------------------------|---------------------------|-----|
| Porch                                                            | 13                        | SF. |
| Covered Patio                                                    | 69                        | SF. |
| OPEN BALCONY                                                     | 21                        | SF. |
| COVERED BALCONY                                                  | 42                        | SF. |
| MECH. ATTIC                                                      | 98                        | SF. |
| MECH. DECK                                                       | 69                        | SF. |
| TOTAL AREA (GROSS)                                               | 1824                      | SF. |

## THIRD FLOOR