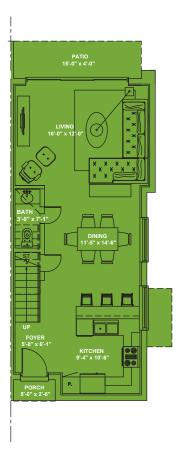

UNIT A

| FIRST FLOOR<br>SECOND FLOOR<br>THIRD FLOOR<br>TOTAL LIVING (NET) | 636<br>677<br>199<br>1512 |     |
|------------------------------------------------------------------|---------------------------|-----|
| Porch                                                            | 13                        | SF. |
| Covered Patio                                                    | 69                        | SF. |
| OPEN BALCONY                                                     | 21                        | SF. |
| COVERED BALCONY                                                  | 42                        | SF. |
| MECH. ATTIC                                                      | 98                        | SF. |
| MECH. DECK                                                       | 69                        | SF. |
| TOTAL AREA (GROSS)                                               | 1824                      | SF. |

## FIRST FLOOR

**SECOND FLOOR** 