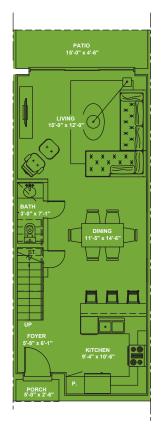

## **UNIT B**

**FIRST FLOOR** 

**SECOND FLOOR** 

THIRD FLOOR

| FIRST FLOOR        | 609  | SF. |
|--------------------|------|-----|
| SECOND FLOOR       | 650  | SF. |
| THIRD FLOOR        | 199  | SF. |
| TOTAL LIVING (NET) | 1458 | SF. |
| PORCH              | 13   | SF. |
| COVERED PATIO      | 69   | SF. |
| COVERED BALCONY    | 42   | SF. |
| MECH. ATTIC        | 98   | SF. |
| MECH. DECK         | 69   | SF. |
| TOTAL AREA (GROSS) | 1749 | SF. |
|                    |      |     |