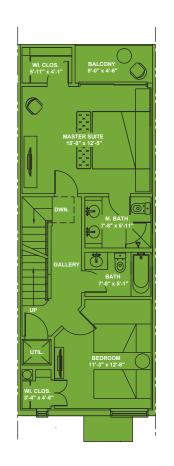

## **UNIT B**

**FIRST FLOOR** 

**SECOND FLOOR** 

THIRD FLOOR

| FIRST FLOOR        | 609  | SF. |
|--------------------|------|-----|
| SECOND FLOOR       | 650  | SF. |
| THIRD FLOOR        | 199  | SF. |
| TOTAL LIVING (NET) | 1458 | SF. |
| PORCH              | 13   | SF. |
| COVERED PATIO      | 69   | SF. |
| COVERED BALCONY    | 42   | SF. |
| MECH. ATTIC        | 98   | SF. |
| MECH. DECK         | 69   | SF. |
| TOTAL AREA (GROSS) | 1749 | SF. |
|                    |      |     |