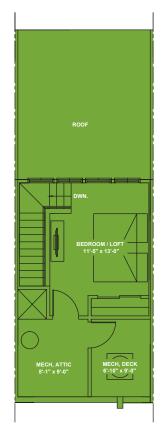

## **UNIT B**

**FIRST FLOOR** 

**SECOND FLOOR** 

THIRD FLOOR

| FIRST FLOOR        | 609  | SF. |
|--------------------|------|-----|
| SECOND FLOOR       | 650  | SF. |
| THIRD FLOOR        | 199  | SF. |
| TOTAL LIVING (NET) | 1458 | SF. |
| PORCH              | 13   | SF. |
| COVERED PATIO      | 69   | SF. |
| COVERED BALCONY    | 42   | SF. |
| MECH. ATTIC        | 98   | SF. |
| MECH. DECK         | 69   | SF. |
| TOTAL AREA (GROSS) | 1749 | SF. |
|                    |      |     |